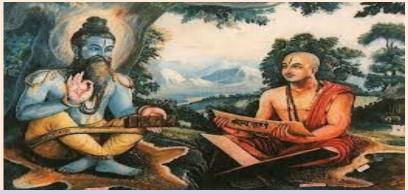

## Sri Madhva Navami celebrations In association with Vishva Madhva Sangha

Sri Madhva Navami Celebrations On Feb 17th Saturday From 8:45 AM to 1 PM At Auditorium

**Program Highlights:** 

Sri Madhva navami day will celebrate the contributions of Sri Madhvaacharya in the fields of Indian Philosophy, Theism, Music, literature and dance. Sri Madhvaachaarya is a founder of one of the three major Vedantic systems called "Tattva vaada" or "Dvaita". Please come with your family and friends and get the blessings of Sri Krishna and Madhvacharva Sri Krishna, Mukhya Praana Abhisheka, Vayu stuthi, Vishnu 8:45 AM sahasra naama Pallakki utsava of Sri Krishna & Sri madhvaacharya 10:30 AM vigraha/Children's program Children's program/Devara nama singing 11:15 AM Pravachana by Pandit Sri Jnananada dasaru on Madhva philosophy 11:45 AM and microcosm in the human body from Pajaka kshetra-Birth place of Sri Madhvacharya near Udupi, Karnataka Maha mangalarathi and Theertha Prasada (Lunch) 1 PM FB event: tinyurl.com/madhva-navami-2024 For More Details: Sudhindra Yapalparvi (703-327-9695), Java Acharva(703-830-4288); Vasu Murthy 703-785-5137; Smt.Rama and Srinivasa Rao (301) 758-9110; Mohan Venkobdas (571) 236-7322 Sudhir Rangu (703) 618-7357; Gopal Gopinath 240-994-4774;