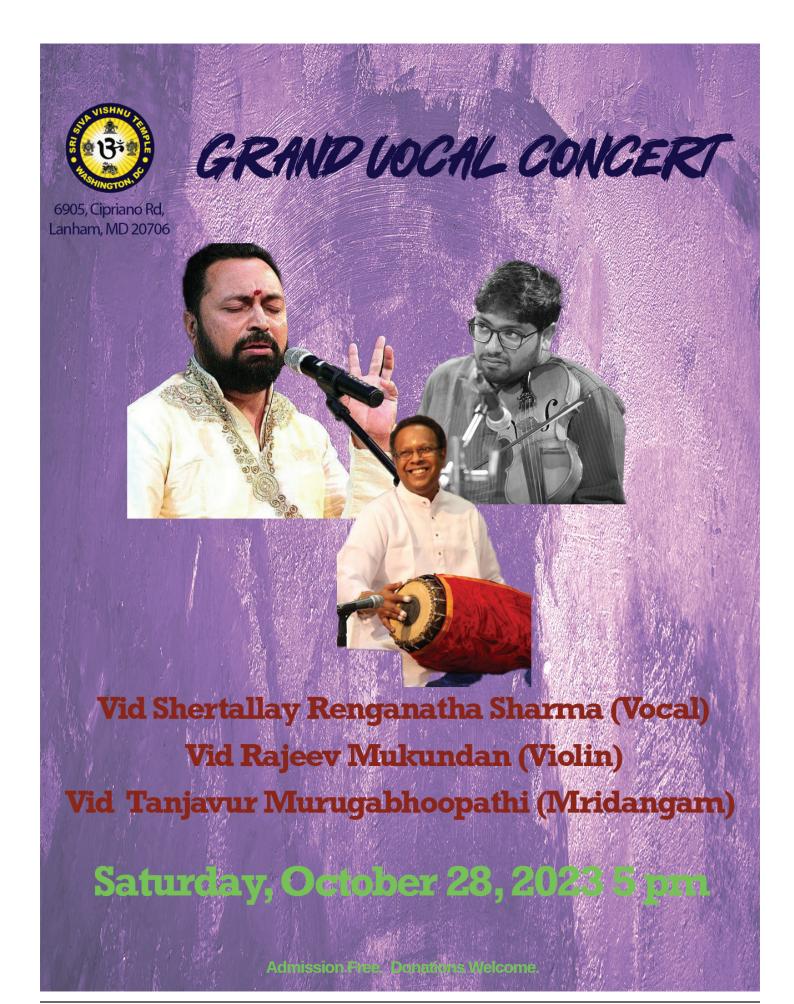

h Marar (Extra Percussion) PV Sanil Kumar



55/07/, OCT 15, 2023 1430 [M]

Tickets: \$20 (\$15 for children under 18 and adults over 65)



Sanjith Narayanan (Violin)



Srihari Raman (Mridangam)

Saturday, October 21, 2023 5:00 pm

Admission Free. Donations Welcome.



# Madaswaram Concert

Sri Govindarasu Venkatesan (Nadaswaram) Sri Nallukumar Raju (Tavil)

# Sunday, October 22, 2023 5:00 pm SSVT Auditorium

They are SSVT summer resident artists participating in special religious events and 'Guha Ghoshanam' Mahotsavam. They are high Grade B and Grade A artists of AIR/DD, Trichy.

In South Indian culture, the Nadaswaram (Nada - Pleasing sound) (Swaram - Musical Note) is considered to be very auspicious, and it is a key musical instrument played in almost all Hindu weddings and Temples.





6905, Cipriano Rd, Lanham, MD 20706 SSNT in coordination with Geethamrutha Music School

presents

Muthuswamy Dikshitar/Shyama Sastry Day

Individual Singing/Mini-Concerts

# Special Kritis of Dikshitar and Shyama Sastry

(For Swarajathi practice, please contact Smt Nirmala Ramaswamy) nirmalaramaswamy@yahoo.com

> Nov 11, 2023 (all-day) Nov 12, 2023 (half-day)

Nov 11, 2023 main concert at 4 pm by:

Akkarai Sisters (Vocal) (more details will follow)

cultural@ssvt.org