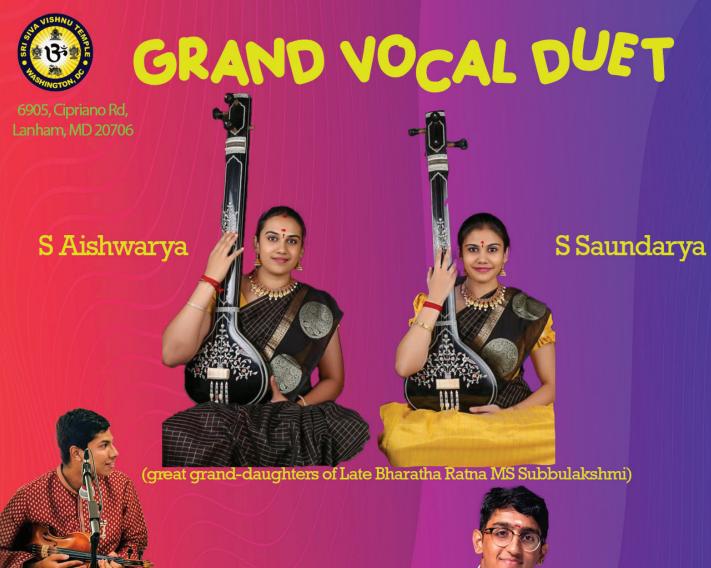

lukumar Raju (Tavil)                                                                                            | Auditorium/Free       |  |
| October 28, 2023; 4:30 PM | Vid Shertallay Renganatha Sharma (Vocal); Vid Rajeev Mukundan (Violin); Thanja-<br>vur Murugaboopathi (Mridangam)                                              | Auditorium/Free       |  |



Saturdays: 5:00 pm Sundays: 4:30 pm



Tickets: \$20 (general admission) (\$15 children under 18, Adults over 65)

Scan to purchase











**PV** Anil Kumar



Sailesh PM

Soonyagayathri Live

with

Vid PV Sanil Kumar (Violin) Vid PV Anil Kumar (Mridangam) Vid Prashant Shankar (Tabla) Vid Silesh Marar (Extra Percussion) PV Sanil Kumar



55/07/, OCT 15, 2023 1430 [M]

Tickets: \$20 (\$15 for children under 18 and adults over 65)



Sanjith Narayanan (Violin)



Srihari Raman (Mridangam)

Saturday, October 21, 2023 5:00 pm

Admission Free. Donations Welcome.



# Madaswaram Concert

Sri Govindarasu Venkatesan (Nadaswaram) Sri Nallukumar Raju (Tavil)

# Sunday, October 22, 2023 5:00 pm SSVT Auditorium

They are SSVT summer resident artists participating in special religious events and 'Guha Ghoshanam' Mahotsavam. They are high Grade B and Grade A artists of AIR/DD, Trichy.

In South Indian culture, the Nadaswaram (Nada - Pleasing sound) (Swaram - Musical Note) is considered to be very auspicious, and it is a key musical instrument played in almost all Hindu weddings and Temples.





6905, Cipriano Rd, Lanham, MD 20706 SSNT in coordination with Geethamrutha Music School

presents

Muthuswamy Dikshitar/Shyama Sastry D