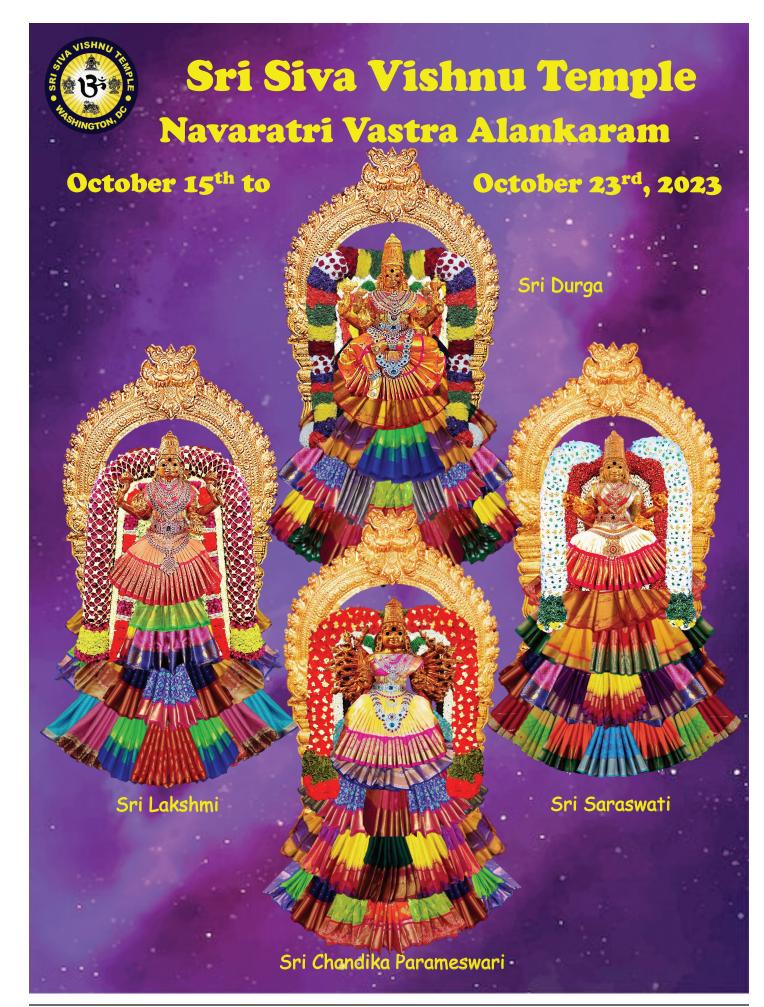

#### Sharada Navaratri

#### Sunday, October 15 - Monday, October 23, 2023

Sharada Navaratri, as it is called since it occurs during the Fall season (Sharad Ritu), is one of the most popular Hindu festivals spanning a period of nine nights. The Goddess, in the form of the Universal Mother, is commonly worshipped during the nine nights and ten days and hence it is also known by the name of Devi Navaratri. Three aspects of the Divine Mother, namely Durga, Lakshmi and Saraswathi are worshipped during the nine nights, the tenth day is celebrated as Vijaya Dashami. It is considered auspicious to start new ventures, especially in the field of education, on Vijaya Dashami. Reading the Durga Sapta Sati (also known as Devi Mahaatmyam) and Ramayanam is also common practice during the Navaratri. Special Pujas are scheduled at the temple during the ten days. Devotees are encouraged to partici-pate personally in the Sahasranama Archana daily. (Sponsorship is not a requirement for participation in this archana). In continuing with a tradition that started in 2021, SSVT will be offering a special and unique Vastra (Saree) Alankara to Shri Durga, Lakshmi, Saraswathi, and Lalitha Parameshwari Utsava Murthis. 108 vastrams will be adorned on the Devis and devotees will have an opportunity to sponsor. Please find details attached on pages 5-6.

#### **Daily Program**

- 11:00 am Lalitha Trishati Archana, Durga Sapta Shati (Devi Mahaatmyam) Parayanam
- 5:15 pm Sundara Kanda (Valmiki) Parayanam
- 7:15 pm Lalitha Sahasranama Archana, Deepaaradhana, Mahishasura Mardini Stotram, Devi Namaskaram (6:00