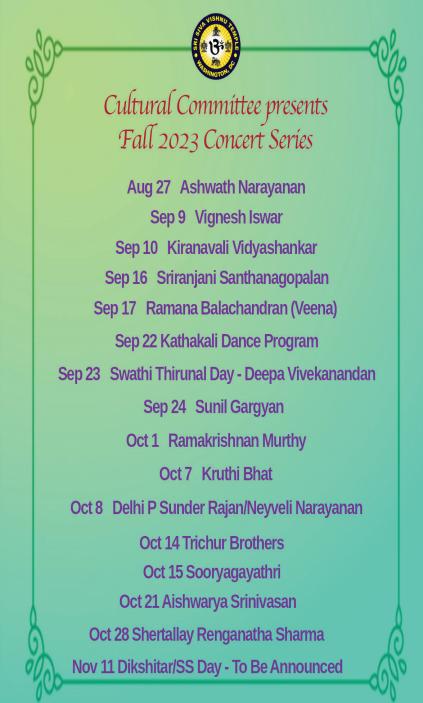

mar (Violin); Vid PV Anil Kumar (Mri-<br>dangam); Vid Prashant Shankar (Tabla); Vid Silesh Marar (Extra Percussion) | Auditorium/\$20       |  |
| October 21, 2023; 5:00 PM | Vid S Aishwarya and Kum S Soundya (Vocal); Vid Sanjith Narayanan (Violin); Vid<br>Srihari Raman (Mridangam)                                                    | Auditorium/Free       |  |
| October 22, 2023; 5:00 PM | Sri Govinarasu Venkatesan (Nadaswaram); Sri Nallukumar Raju (Tavil)                                                                                            | Auditorium/Free       |  |
| October 28, 2023; 4:30 PM | Vid Shertallay Renganatha Sharma (Vocal); Vid Rajeev Mukundan (Violin); Thanja-<br>vur Murugaboopathi (Mridangam)                                              | Auditorium/Free       |  |



Saturdays: 5:00 pm Sundays: 4:30 pm



Tickets: \$20 (general admission) (\$15 children under 18, Adults over 65)

Scan to purchase











**PV** Anil Kumar



Sailesh PM

Soonyagayathri Live

with

Vid PV Sanil Kumar (Violin) Vid PV Anil Kumar (Mridangam) Vid Prashant Shankar (Tabla) Vid Silesh Marar (Extra Percussion) PV Sanil Kumar



55/07/, OCT 15, 2023 1430 [M]

Tickets: \$20 (\$15 for children under 18 and adults over 65)



Sanjith Narayanan (Violin)



Srihari Raman (Mridangam)

Saturday, October 21, 2023 5:00 pm

Admission Free. Donations Welcome.



# Madaswaram Concert

Sri Govindarasu Venkatesan (Nadaswaram) Sri Nallukumar Raju (Tavil)

# Sunday, October 22, 2023 5:00 pm SSVT Auditorium

They are SSVT summer resident artists participating in special religious events and