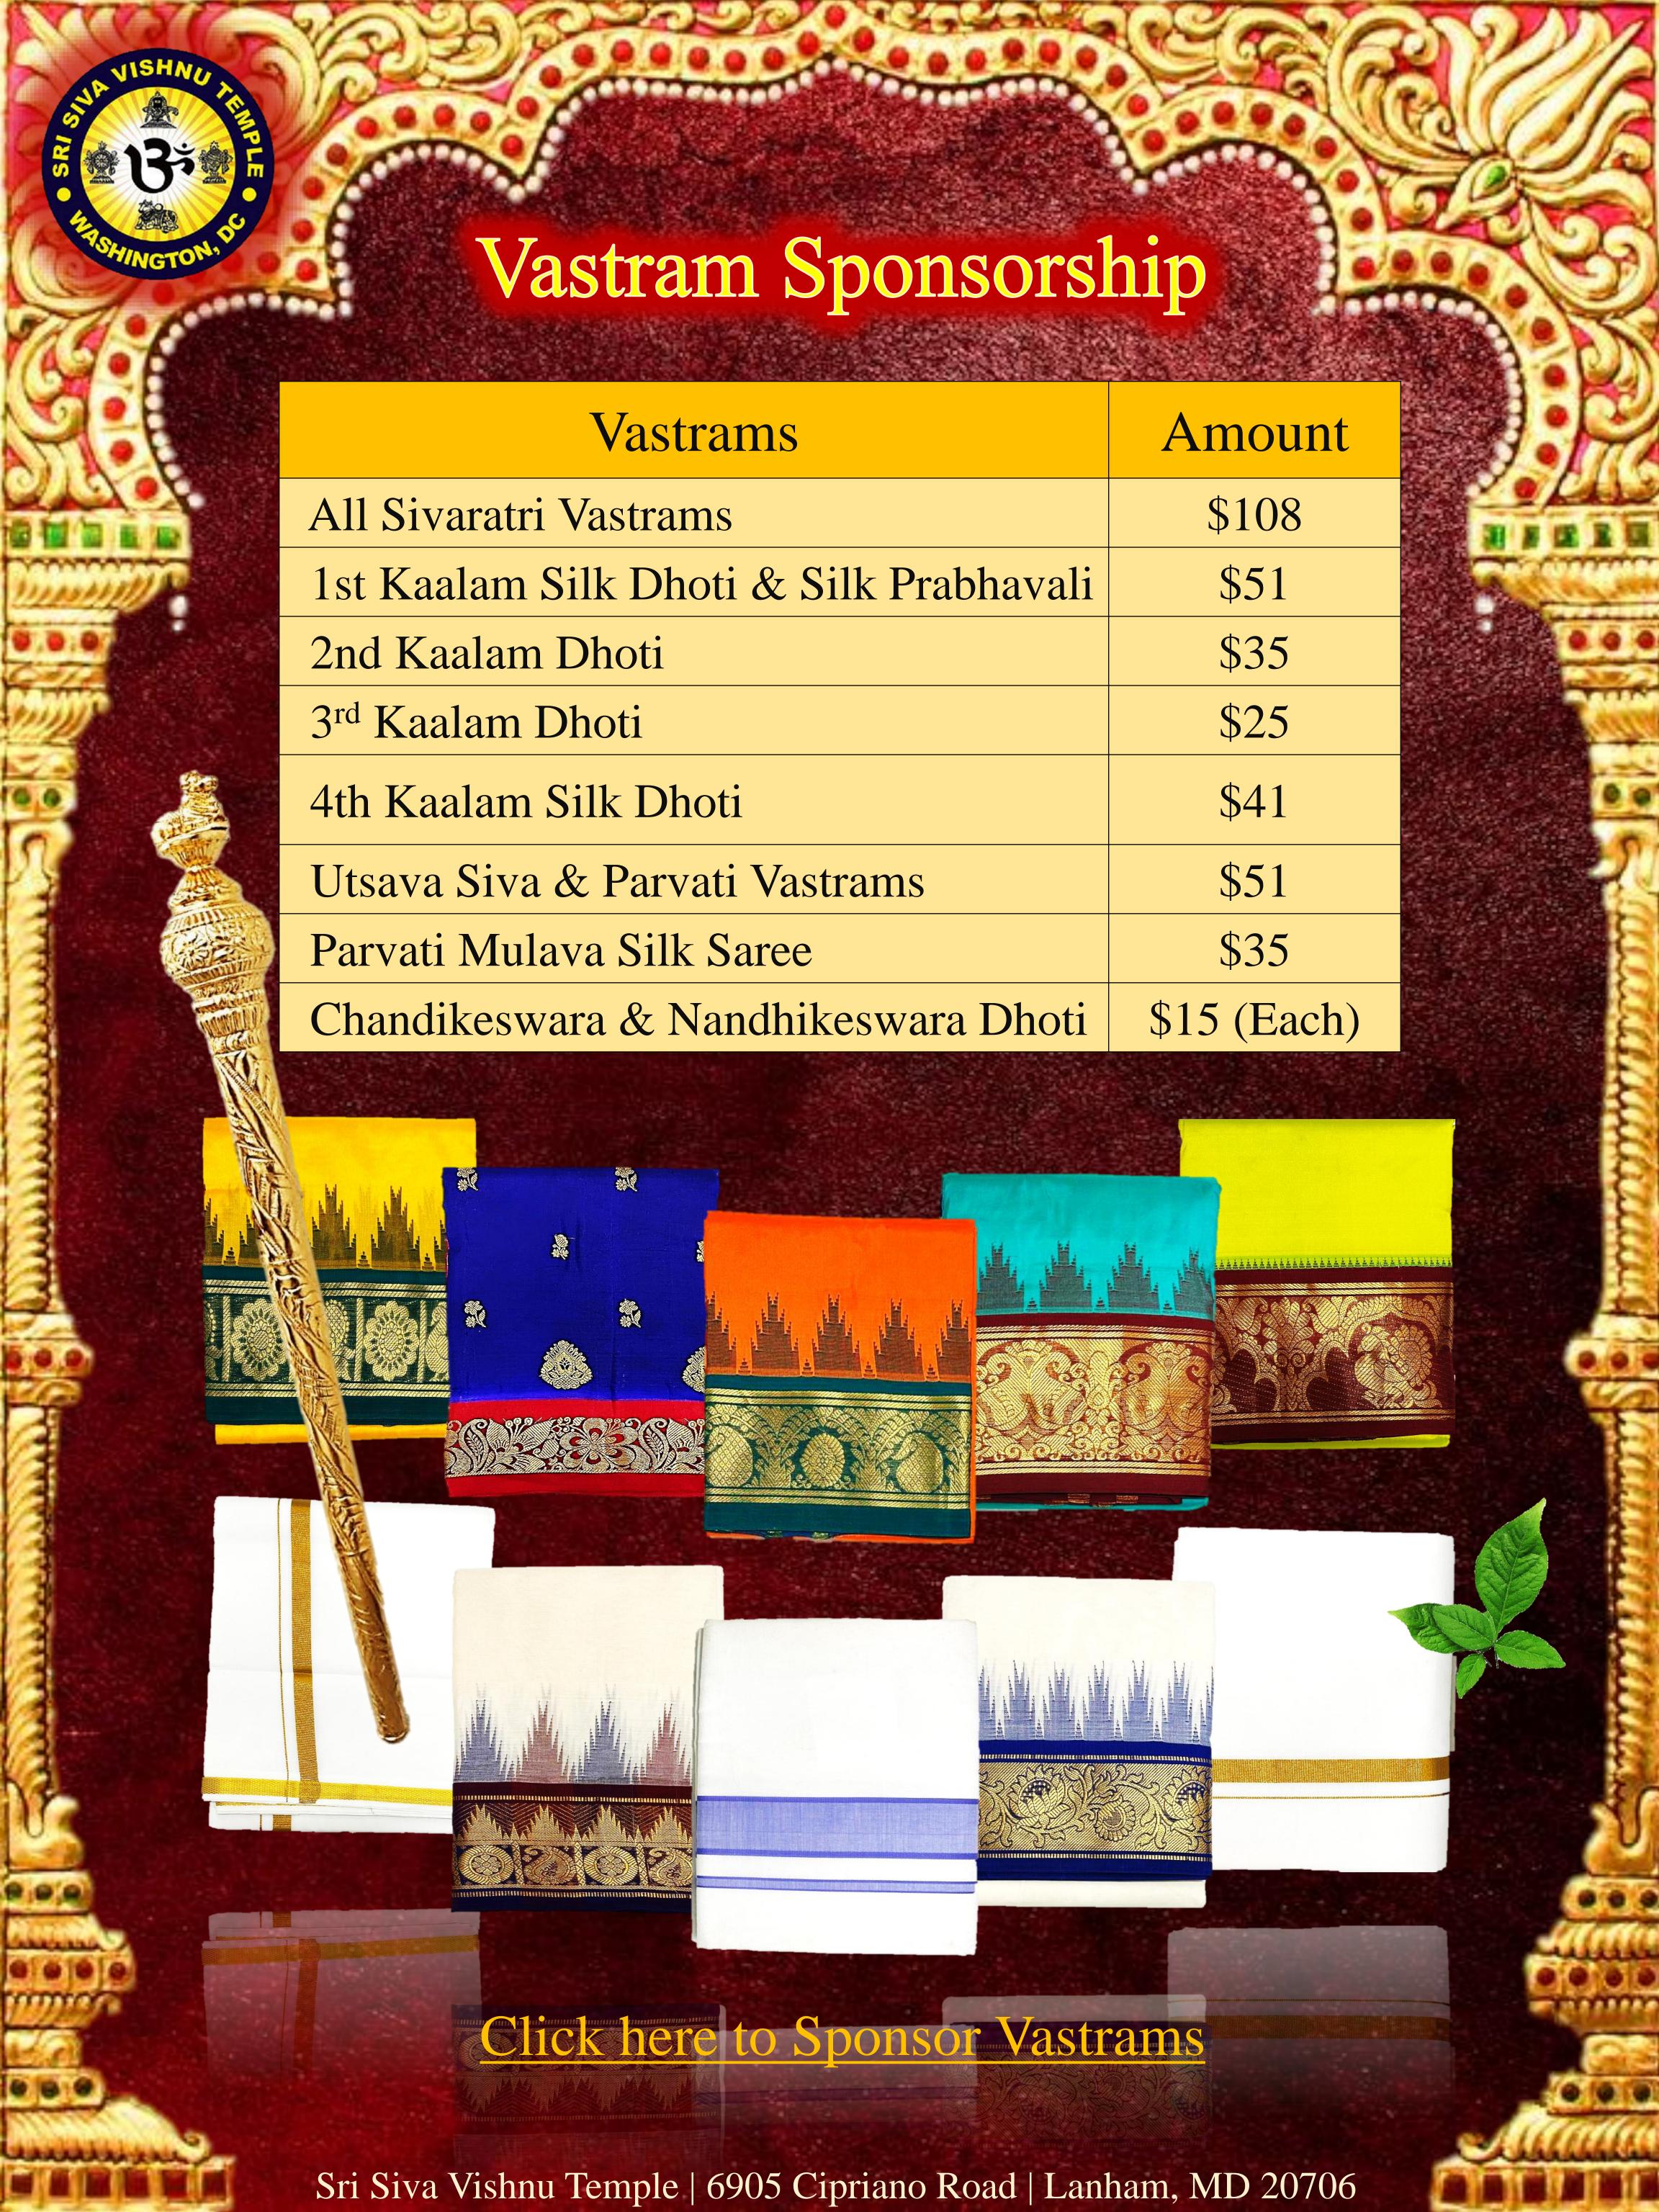

| INU      |                                                                                                                                                                                                                                                                                          |
|----------|------------------------------------------------------------------------------------------------------------------------------------------------------------------------------------------------------------------------------------------------------------------------------------------|
|          |                                                                                                                                                                                                                                                                                          |
| TON: DC  | Drogram Dotoila                                                                                                                                                                                                                                                                          |
|          | Program Details Program                                                                                                                                                                                                                                                                  |
|          |                                                                                                                                                                                                                                                                                          |
| 9:30 am  | Morning Puja Ganesha Puja, Mahaganapathi Homam, Rudra Homam,                                                                                                                                                                                                                             |
|          | Siva Abhishekam, Archana, Deeparadhana                                                                                                                                                                                                                                                   |
|          | First Kaala Puja                                                                                                                                                                                                                                                                         |
| 3:15 pm  | Ganesha Puja, Kalasam and Shanka Sthaapanam, Yagasala Puja, Mahanyasam, Ekadasa Rudra Abhishekam, (Abhishekam with 11 different ingredients to Lord Siva, with recitation of Rudram 11 times) Alankaram, Trishati Archana (300 Names Archana) Mantrapushpam, Upacharam, Mahadeeparadhana |
| 10:00 pm | Bhajans                                                                                                                                                                                                                                                                                  |
|          | Second Kaala Puja                                                                                                                                                                                                                                                                        |
| 11:00 pm | Rudra Abhishekam, Shankha Abhishekam, Vilwa Ashtothara Shata Nama Archana, (108 Names Archana to the recitation of Vilwa Stotram)                                                                                                                                                        |
| 1:00 am  | Deeparadhana and Bhajans                                                                                                                                                                                                                                                                 |
|          |                                                                                                                                                                                                                                                                                          |
| 1:30 am  | Third Kaala Puja  Rudra Abhishekam, 108 Kalasa Abhishekam  Trishati Archana (300 Names Archana)                                                                                                                                                                                          |
| 3:30 am  | Deeparadhana and Bhajans                                                                                                                                                                                                                                                                 |
|          | Fourth Kaala Puja                                                                                                                                                                                                                                                                        |
| 4:30 am  | Sivaagni Homam, Abhishekam to Chandikeswara, and                                                                                                                                                                                                                                         |
|          | Parvati, Rudra Abhishekam, 108 Silver Vilwapatra                                                                                                                                                                                                                                         |
| 6:30 am  | Archana, Utsavamurthy Procession  Deeparadhana                                                                                                                                                                                                                                           |