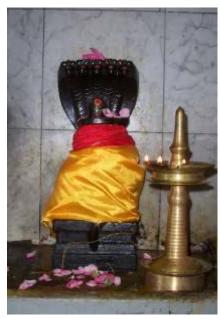

## Sarpabali (Pooja for Lord Nagaraja)

Sarpabali is the worship of Lord Nagaraja to ward off the bad effects of Sarpa Dosha, to help mitigate and eradicate the problems of skin diseases, to help people in search of life partners find suitable spouses, for progeny (Putra Bhaagyam) and for the overall well being of all. (Sarpa

Dosha may be present due to harm done to snakes and other reptiles in the past births and due to other causes. Sarpa Dosha is recognized when all the other grahas in one's horoscope lie between Raahu and Ketu. Sarpa Dosha is often a reason for late marriages.) Turmeric powder, rice, milk, coconuts, fruits and flowers are the ingredients generally brought by devotees for Sarpabali. Sarpabali is performed in the Kerala Tantric style.